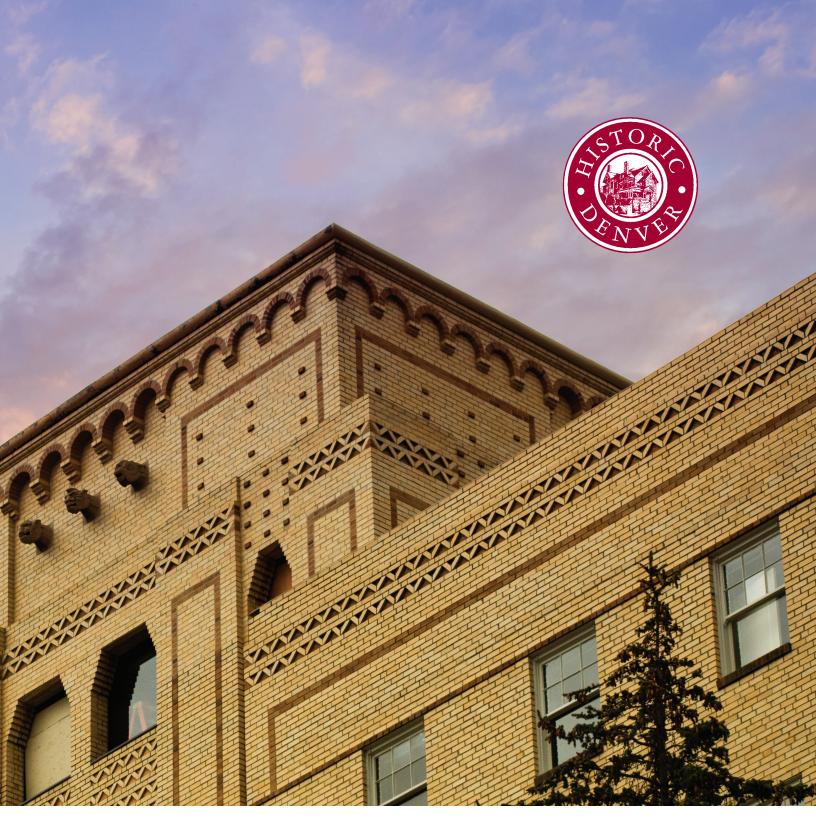

## 49TH ANNUAL DINNER & AWARDS PROGRAM

OCTOBER 30, 2019 BROWN PALACE HOTEL

COCKTAIL HOUR//5:30 DINNER//7:00

or the forty-ninth year, Historic Denver will bring together over four hundred of our city's

civic and business leaders, design professionals, respected craftsmen and local advocates to celebrate the year's innovative success stories in the historic preservation field.

mix of old and new architecture.

Our tradition of taking over the Grand Lobby of the Brown Palace for our cocktail hour remains.

This rare privilege in such a stunning setting brings together those most passionate about Denver's