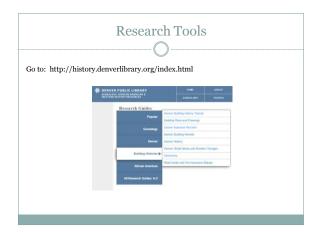

# Assessor Records

Steps to Access Real Property Records:

- 1) Go to www.denvergov.org
- 2) Click on the "Help Me Find" pull down list
- 3) Click on "Assessor"
- 4) On the right side of the page, click "Related Links"
- 5) Select "Alternative Search," click GO
- 6) Search by Address