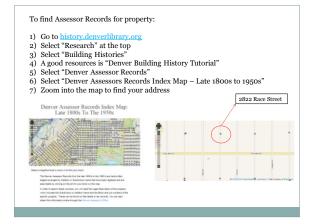

# Assessor Records

Steps to Access Real Property Records:

- 1) Go to www.denvergov.org
- 2) Click on the "Help Me Find" pull down list
- 3) Click on "Assessor"
- 4) On the right side of the page, click "Related Links"
- 5) Select "Alternative Search," click GO
- 6) Search by Address