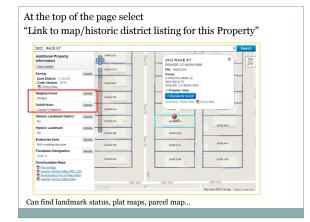

# Assessor Records

Steps to Access Real Property Records:

- 1) Go to www.denvergov.org
- 2) Click on the "Help Me Find" pull down list
- 3) Click on "Assessor"
- 4) On the right side of the page, click "Related Links"
- 5) Select "Alternative Search," click GO
- 6) Search by Address









| 21.51/21/22<br>3.71 1/20/4 | 15 Juy J. Wakefield  | 1637   |   | 1   | 18    | es?        |     |
|----------------------------|----------------------|--------|---|-----|-------|------------|-----|
|                            | 15 14                |        |   | 1   |       |            |     |
| 2070 1/0 1/19              | 14 Freut Leely       | 1978   |   | 1   | 5     | 07         |     |
| 16 ud 17                   | 13 Katherine Steams  | 2229   |   | 33  | 316   | 12         |     |
| 14 40 10                   | 12 Mary a Stubelle   | 2109   |   | 11  | \$20. | 04         |     |
| 263 2 2                    |                      | 1788   | - | 1   | 70    | 06         |     |
| 10.5%019                   | 11 your & Pattison   | 10.0.0 |   | 100 | 46    | - 0.7 CO 8 |