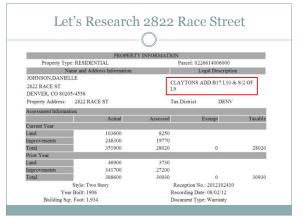

# Assessor Records

Steps to Access Real Property Records:

- 1) Go to www.denvergov.org
- 2) Click on the "Help Me Find" pull down list
- 3) Click on "Assessor"
- 4) On the right side of the page, click "Related Links"
- 5) Select "Alternative Search," click GO
- 6) Search by Address









| 21.51/21/22<br>3.71 1/20/4 | 15 Juy J. Wakefield  | 1637   |   | 1   | 18    | es?        |     |
|----------------------------|----------------------|--------|---|-----|-------|------------|-----|
|                            | 15 14                |        |   | 1   |       |            |     |
| 2070 1/0 1/19              | 14 Freut Leely       | 1978   |   | 1   | 5     | 07         |     |
| 16 ud 17                   | 13 Katherine Steams  | 2229   |   | 33  | 316   | 12         |     |
| 14 40 10                   | 12 Mary a Stubelle   | 2109   |   | 11  | \$20. | 04         |     |
| 263 2 2                    |                      | 1788   | - | 1   | 70    | 06         |     |
| 10.5%019                   | 11 your & Pattison   | 10.0.0 |   | 100 | 46    | - 0.7 CO 8