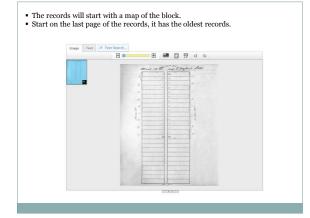

| 21.51/21/22<br>3.71 1/20/4 | 15 Juy J. Wakefield  | 1637   |   | 1   | 18    | es?        |     |
|----------------------------|----------------------|--------|---|-----|-------|------------|-----|
|                            | 15 14                |        |   | 1   |       |            |     |
| 2070 1/0 1/19              | 14 Freut Leely       | 1978   |   | 1   | 5     | 07         |     |
| 16 ud 17                   | 13 Katherine Steams  | 2229   |   | 33  | 316   | 12         |     |
| 14 40 10                   | 12 Mary a Stubelle   | 2109   |   | 11  | \$20. | 04         |     |
| 263 2 2                    |                      | 1788   | - | 1   | 70    | 06         |     |
| 10.5%019                   | 11 your & Pattison   | 10.0.0 |   | 100 | 46    | - 0.7 CO 8 |     |
| 2471 2 Hack & day          | 10 Burgamin & Newell | 1788   |   |     | 22    |            | 110 |
| 23.71 1/2 4 22             | 9 annie Jackson      | 2219   |   | 11  | 23    | 11         |     |
| 1121/2 2/12                | 8 Frank Haugh        | 2288   |   | 7   | 7     | 13         |     |
| 13.8/20/12                 | 7 Mennie a Nauscome  | 1647   |   | 4   | 1     | 05         |     |