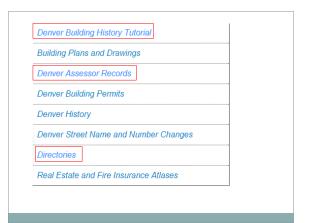

## **Denver Building Permits**

 The Library has Denver building permits from 1889 through 1892, and 1900 through 1955.

· Many permits will give names of original owners, costs, and may indicate names of builders or architects. Later permits may show additions or changes to the building.

• Microfilm copies of the original handwritten ledgers are available in the Western History/Genealogy Department of the Central Library. Many permits are missing or were never filed.

Permits for the years 1915 to 1955 are on microfilm in the Western History/Genealogy Department. More recent permits may be obtained from the Denver Building Permit Records office.

- Newspapers Indexes of newspaper articles and clipping files, obituaries
- Building Plans and Drawings
- And much more!

William S. Pattison was born in Paisley, Scotland on May 11, 1866. In 1896 Mr. Pattison moved to Denver, Colorado. William S. Pattison was a foreman in the machine shop for the Union Pacific Railroad. He lived in Horton, Kansas for a time where he met and married Bessie Price. The couple returned to Denver in 1899.